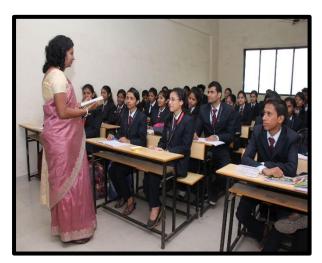

#### **Report on Second year/ Third year Orientation**

SST College of Arts and Commerce, Department of Commerce (Accounting and Finance) has organized an Orientation to second/ third year students on 16<sup>th</sup> June 2016 in Room no. 201 at 10.00 a.m.

The session started with a welcome speech by Asst. Prof. Reena Mishra and the two technical sessions were conducted by resource person Asst. Prof. Padma Deshpande.

First session: 10 a.m. to 11 a.m.

Second session: 11 a.m.to 12 p.m.

SST College of Arts and Commerce, Department of Commerce (Accounting and Finance) hosted the orientation Program. This orientation was conducted to aware students about both academic and non-academic activities.

The inauguration ceremony of the programme started at 11:00 a.m. in room no.201 with the lighting of lamps and Saraswati Vandana. Principal, Dr. J.C. Purswani Sir addressed the students as a Head of the Institution.77 students of second/ third year were present.