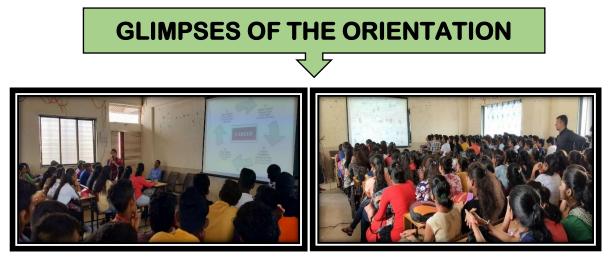

# **GLIMPSES OF THE ORIENTATION**

Asst. Professor Padma Deshpande conducting an Orientation Session

Students noting down the points during the Orientation Session

Students paying attention during the Orientation Session