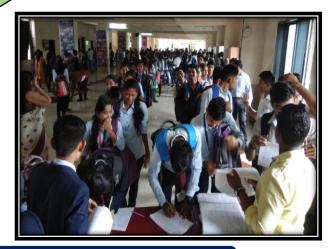

#### **Report on Second year/ Third year Orientation**

SST College of Arts and Commerce, Department of Commerce (Accounting and Finance) has organized an Orientation to second/ third year students on 16<sup>th</sup> June 2016 in Room no. 201 at 10.00 a.m.

The inauguration ceremony of the programme started at 11:00 a.m. in room no.201 with the lighting of lamps and Saraswati Vandana. Principal, Dr. J.C. Purswani Sir addressed the students as a Head of the Institution.77 students of second/ third year were present.